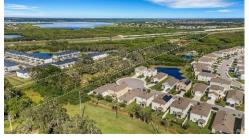

## Michael Saunders & Company.

LICENSED REAL ESTATE BROKER Sales Office 8325 Lakewood Ranch Blvd. Lakewood Ranch, FL 34202 (941) 907-9595

Remarks

This beautifully well maintained property is perfect for the private estate you have always dreamed of having. Nestled alongside the picturesque Manatee River, this remarkable 7.6-acre real estate property presents an exceptional opportunity for investors seeking a waterfront haven in Manatee County in Bradenton, Florida. Conveniently located near I-75, this expansive land boasts impressive features, including a 280-ft artisan well, a septic system, and a private boat dock. This 7.6-acre offers boundless possibilities for prospective buyers. Whether envisioning an extravagant waterfront estate, a charming compound, or even a commercial venture, this property's sheer size, location, and versatility allow for creativity and personalization. With most of the land cleared and landscaped, there is enough space for recreational facilities, gardens, nurseries, landscaping, or equestrian endeavors, this property provides the perfect canvas to build a truly exceptional living space or investment opportunity. The property is situated on a spacious 200 x 1,172 lot near the esteemed Tom Bennett Park. Where the new owners will have easy access to a mvriad of amenities. Take a stroll through the park's lush greenery. engage in a friendly soccer match, or simply relax on a shaded bench as the