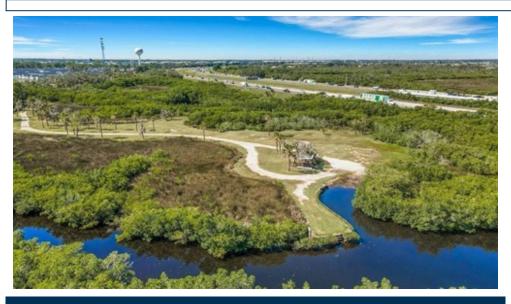

## 392 48th Street Ct NE, Bradenton, FL 34208

- » MLS #: A4622901
- » Land | Lot: 7.6 acres
- » More Info: 39248thStreetCtNEBradenton.IsForSale.com

Chris Baylis 941.735.4713 chrisbaylis@michaelsaunders.com http://chrisbaylis.michaelsaunders.com

## Michael Saunders & Company.

LICENSED REAL ESTATE BROKER Sales Office 8325 Lakewood Ranch Blvd. Lakewood Ranch, FL 34202 (941) 907-9595

Remarks

This beautifully well maintained property is perfect for the private estate you have always dreamed of having. Nestled alongside the picturesque Manatee River, this remarkable 7.6-acre real estate property presents an exceptional opportunity for investors seeking a waterfront haven in Manatee County in Bradenton, Florida. Conveniently located near I-75, this expansive land boasts impressive features, including a 280-ft artisan well, a septic system, and a private boat dock. This 7.6-acre offers boundless possibilities for prospective buyers. Whether envisioning an extravagant waterfront estate, a charming compound, or even a commercial venture, this property's sheer size, location, and versatility allow for creativity and personalization. With most of the land cleared and landscaped, there is enough space for recreational facilities, gardens, nurseries, landscaping, or equestrian endeavors, this property provides the perfect canvas to build a truly exceptional living space or investment opportunity. The property is situated on a spacious 200 x 1,172 lot near the esteemed Tom Bennett Park. Where the new owners will have easy access to a mvriad of amenities. Take a stroll through the park's lush greenery. engage in a friendly soccer match, or simply relax on a shaded bench as the